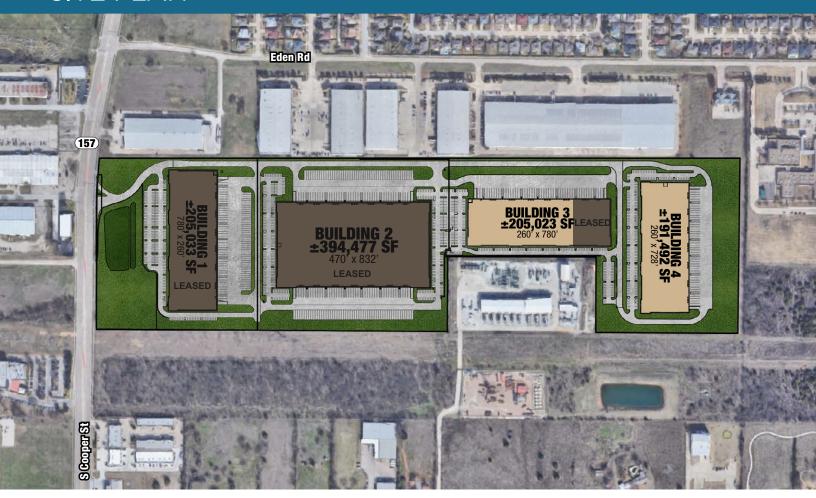

## SITE PLAN

**CENTRALLY LOCATED** in the well established logistics location of South Arlington with immediate access to major highways I-20, 287 and 360

AMENITIES such as UPS and FedEx in close proximity to the distribution center

# BUILDING 3 - 151,866 SF FOR LEASE