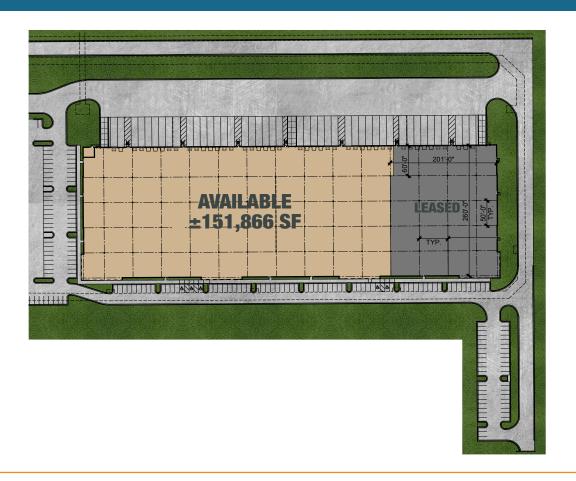

## SITE PLAN

**CENTRALLY LOCATED** in the well established logistics location of South Arlington with immediate access to major highways I-20, 287 and 360

AMENITIES such as UPS and FedEx in close proximity to the distribution center

# BUILDING 3 SPECS

COLLADE

| 151,866        | FEET                    | 36' HEIGHT            |                   | EPTH             | 128   | PARKS |
|----------------|-------------------------|-----------------------|-------------------|------------------|-------|-------|
| BUILDING SIZE  | 151,866 SF              | Available (Divisible) | DOCK DOORS        | 16 Dock Doors    |       |       |
| CONFIGURATION  | Rear Load Configuration |                       | FUTURE DOCK DOORS | 18 Dock Doors    |       |       |
| CLEAR HEIGHT   | 36' Clear Height        |                       | RAMP DOORS        | 2 Ramp Doors     |       |       |
| BUILDING DEPTH | 260' Building Depth     |                       | CAR PARKS         | 128 Car Parks    |       |       |
| COLUMN SPACING | 52' x 50' C             | olumn Spacing         | TRUCK COURT       | 135' Truck Court |       |       |
| SPEED BAYS     | 60' Speed               | bays                  | SPRINKLER         | ESFR Sprinkler S | ystem |       |