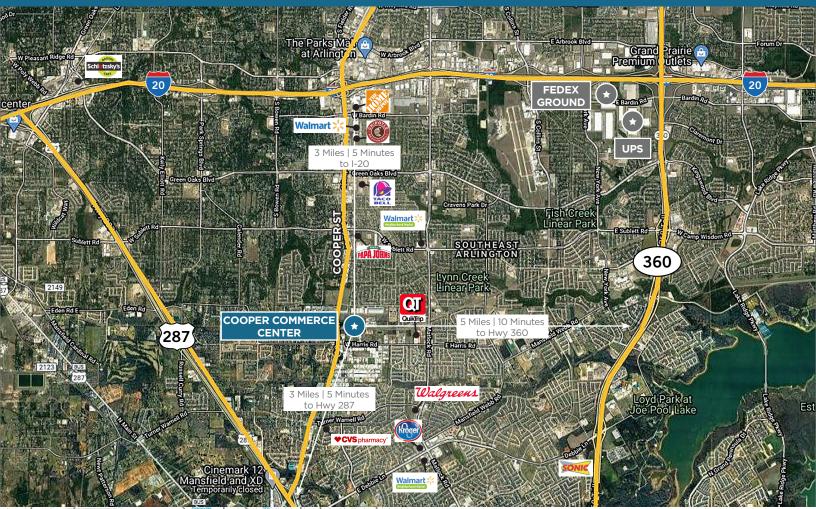

## LOCATION

## **LOCATION ADVANTAGES**

- CENTRALLY LOCATED WITHIN THE SOUTHERN HALF OF THE GREATER DFW METROPLEX
- 3 MILES FROM I-20
- 6 MILES TO FEDEX GROUND AND UPS HUBS
- STRONG LABOR QUALITY AND SUPPLY IN **CLOSE PROXIMITY**
- **ABUNDANT AREA AMENITIES INCLUDING** RESTAURANTS, RETAIL, AND SERVICE **BUSINESSESS**

## SITE PLAN

**CENTRALLY LOCATED** in the well established logistics location of South Arlington with immediate access to major highways I-20, 287 and 360

AMENITIES such as UPS and FedEx in close proximity to the distribution center